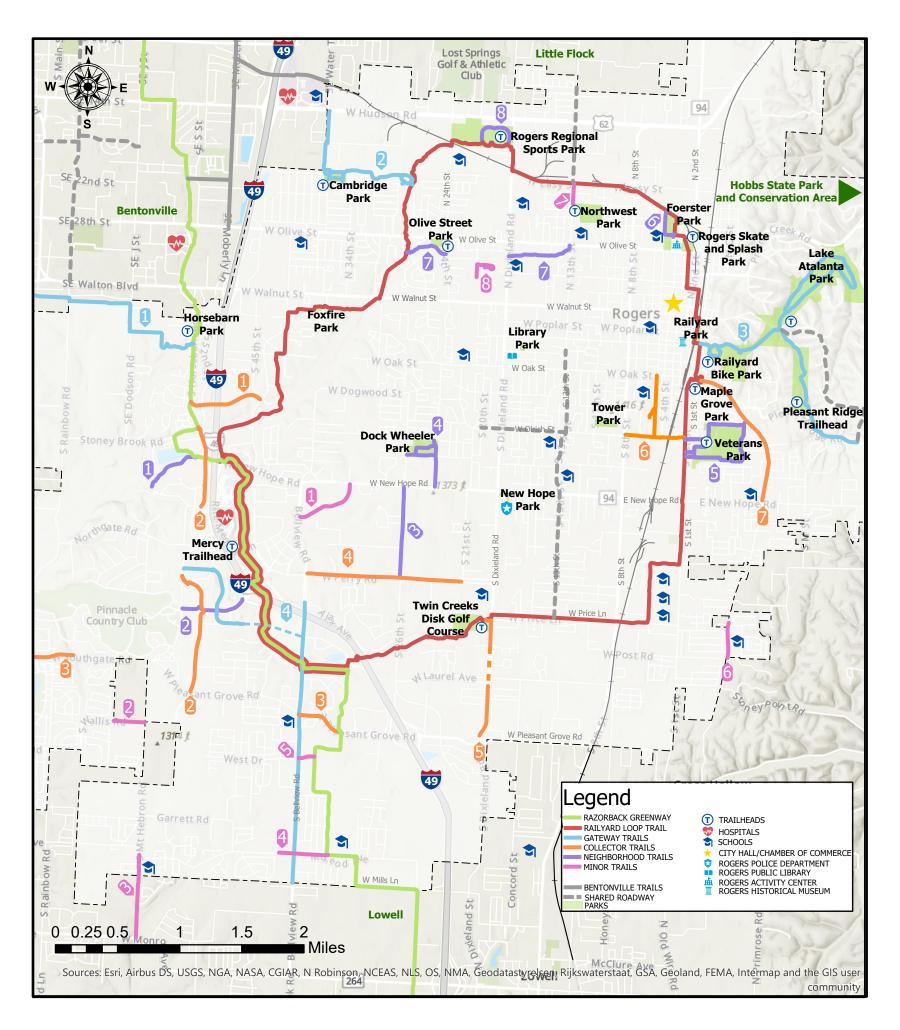

#### Northwest Arkansas Razorback Greenway (40 miles)

Completed in 2015, the Razorback Greenway spans a large portion of Northwest Arkansas, connecting Fayetteville, Johnson, Springdale, Lowell, Rogers, Bentonville, and Bella Vista! Mile 0 is located at Kessler Mountain Regional Park in Fayetteville and mile 40 is located just north of Lake Bella Vista. Enjoy Northwest Arkansas on the Razorback Greenway!

### Railyard Loop

Completed in 2019, the Railyard Loop trail connects Downtown Rogers to the Razorback Greenway. Mile zero is located inside the Railyard Park in Downtown Rogers. The Railyard Loop connects residential areas to schools, parks, entertainment, and industry. The Loop serves as the backbone of the Rogers Trail System with endless adventures to discover!

#### **Gateway Trails**

ITrail of Two Cities (2.45 miles) - Connects to Bentonville at SW I St Trail

Cambridge Trails (1.77 miles) - Connects to Bentonville at NWACC & HWY 62

Lake Atalanta Paved Trails (4.5 miles) - Connects to Downtown Rogers at Railyard Park \*Park and Natural surface trail details shown on back

JB Hunt Dr Trail and Bellview Rd Trail (3.5 miles) - Connects Uptown Rogers to Razorback Greenway and Railyard Loop

#### **Collector Trails**

Magnolia St Trail (0.6 miles)
 Pinnacle Hills Pkwy Trail (1.62 miles)
 Pleasant Grove Rd Trail (1.56 miles)
 Perry Rd Trail (1.24 miles)

#### Neighborhood Trails

Osage Creek Trail (0.49 miles)

Pauline Whitaker Pkwy Trail (0.56 m

Seth St Trail (0.86 miles)

Rogers Aquatic Center Loop (0.82 m

#### **Minor Trails**

- Hampton Pl Trail (0.53 miles)
- Wallis Rd Trail (0.12 miles)
- Janie Darr Trail (0.66 miles)
- Garrett Rd Trail (0.39 miles)

#### Serve as gateways to Rogers

|                | Connects Major Trails or Destinations                                                                                                                                           |
|----------------|---------------------------------------------------------------------------------------------------------------------------------------------------------------------------------|
| )              | <ul> <li>Mountie Trail (0.92 miles)</li> <li>War Eagle Trail (1.02 miles)</li> <li>Monte Ne Rd Trail (2.03 miles)</li> </ul>                                                    |
|                | Within a Park or Neighborhood                                                                                                                                                   |
| iles)<br>iles) | <ul> <li>7 Turtle Creek Trail (0.89 miles)</li> <li>8 Regional Sports Park Loop (0.68 miles)</li> </ul>                                                                         |
|                | Spur Connectors or Minor Loops                                                                                                                                                  |
|                | <ul> <li>West Dr Trail (0.12 miles)</li> <li>Old Wire Trail (0.53 miles)</li> <li>Northwest Park Trail (0.17 miles)</li> <li>Adult Wellness Center Loop (0.31 miles)</li> </ul> |