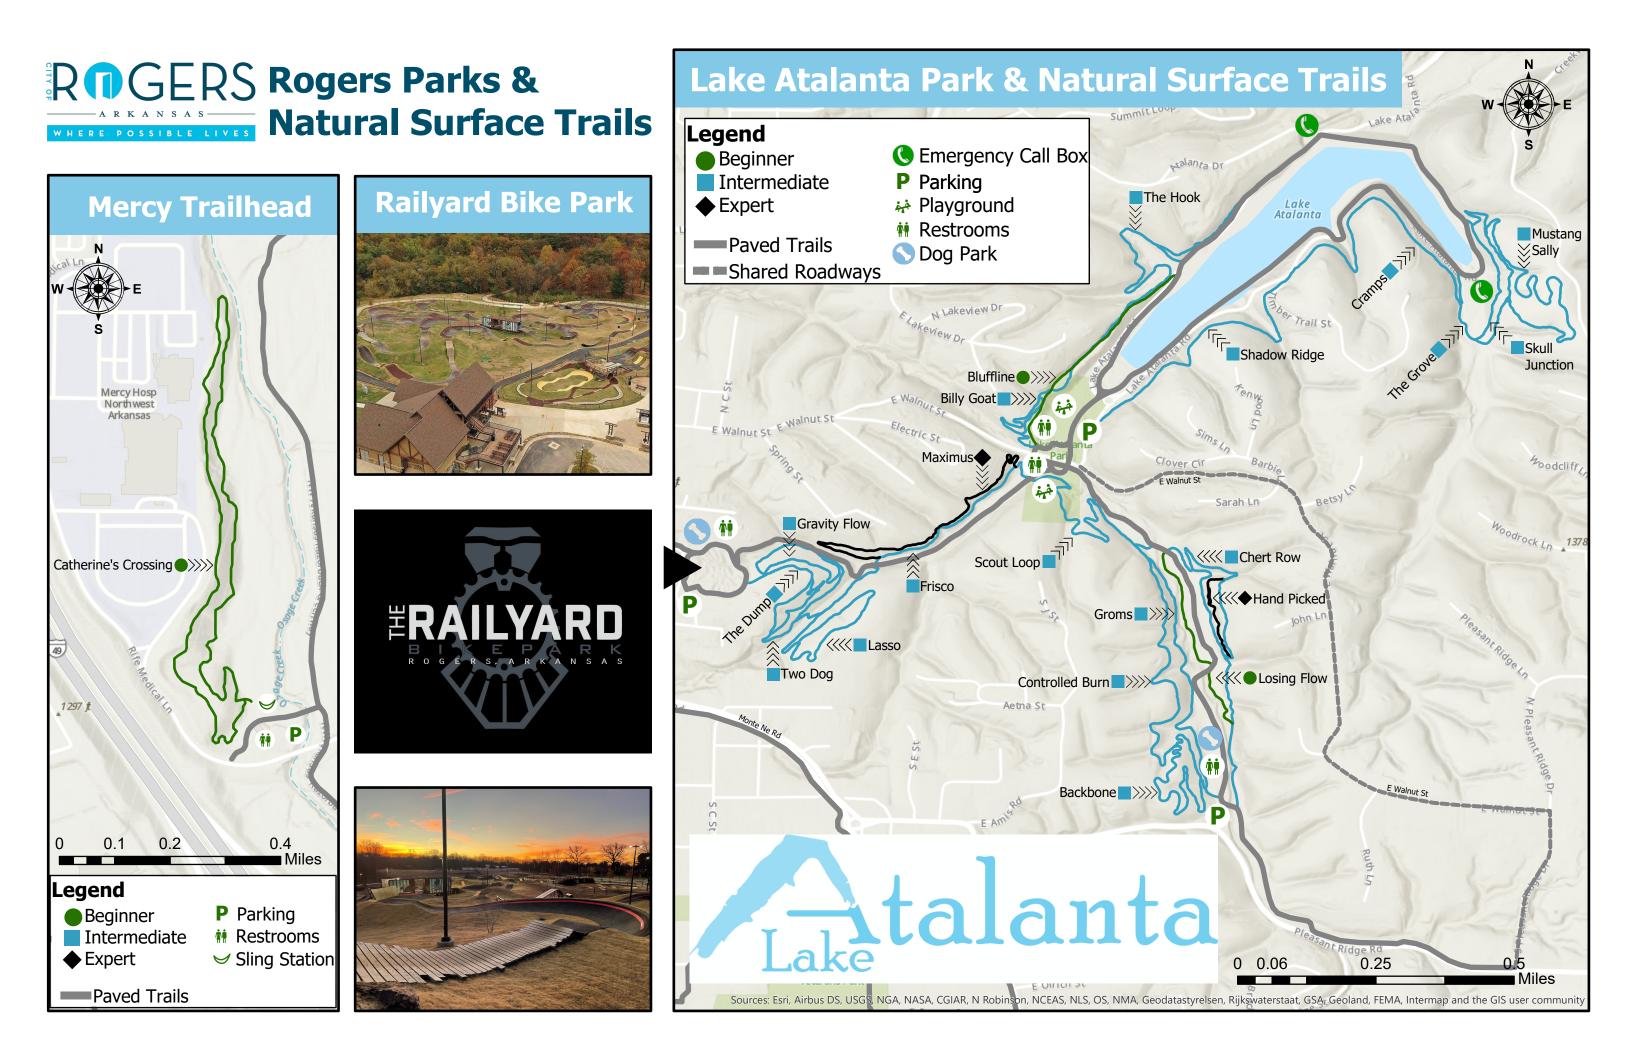

#### **Gateway Trails**

ITrail of Two Cities (2.45 miles) - Connects to Bentonville at SW I St Trail

Cambridge Trails (1.77 miles) - Connects to Bentonville at NWACC & HWY 62

Lake Atalanta Paved Trails (4.5 miles) - Connects to Downtown Rogers at Railyard Park \*Park and Natural surface trail details shown on back